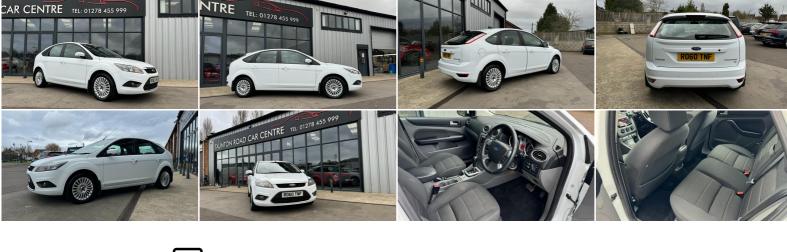

## **Ford Focus**

1.6 Titanium Hatchback 5dr Petrol Automatic (184 g/km, 99 bhp) High spec

£5,895

2010

**AUTOMATIC PETROL** 

WHITE

49,357 MILES

1.596CC