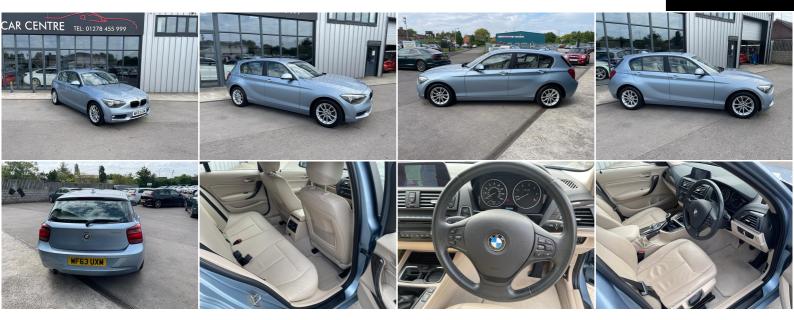

## **BMW 1 Series**

2.0 118d SE Hatchback 5dr Diesel Manual Euro 5 (s/s) (143 ps)

£5,250

2013

**BLUE** 

127,539 MILES

1,995CC