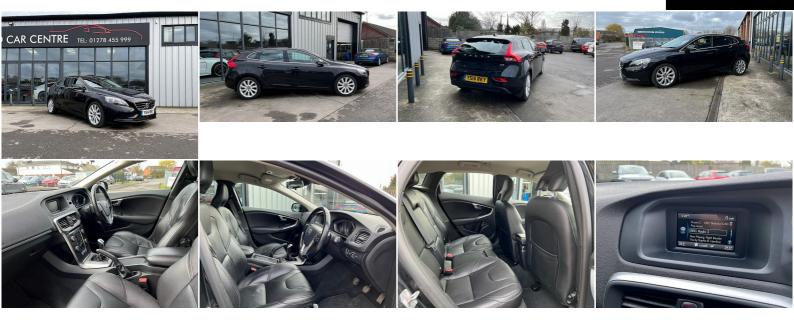

## Volvo V40

1.6 D2 SE Lux Hatchback 5dr Diesel Manual Euro 5 (s/s) (115 ps)

£6,995

2014

**MANUAL** 

99,849 MILES

1,560CC

## **DESCRIPTION**

Vehicles with less than 10 months MOT will have a new MOT prior to sale. All vehicles pass our pre delivery inspection before sale. 3 months warranty is provided.

Finance quotes available