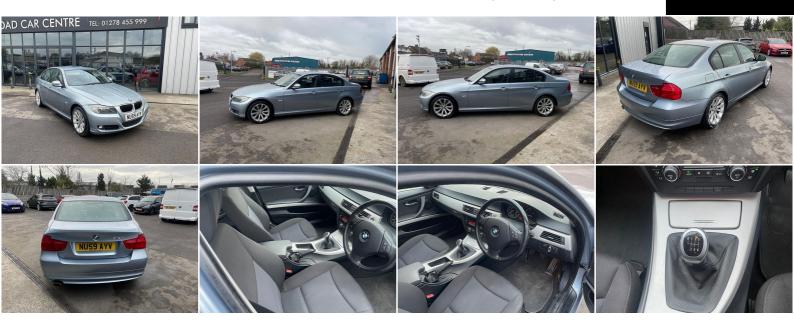

## **BMW 3 Series**

2.0 318d SE Saloon 4dr Diesel Manual Euro 5 (143 ps)

## £2,995

2009

DIESEL

MANUAL

BLUE

123,853 MILES

1,995CC

DESCRIPTION

Part exchange to clear

This vehicle comes with:

 Taunton Road Car Centre,

 Stockmoor Park, Taunton Road, Bridgwater, Somerset, TA6 6LD

Tel: 01278 455999 Mob: 07725 647413

https://tauntonroadcarcentre.co.uk