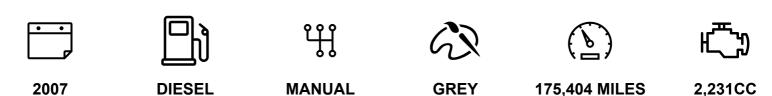

## Toyota RAV4

2.2 D-4D XT4 SUV 5dr Diesel Manual 4WD (177 g/km, 134 bhp)

£1,850