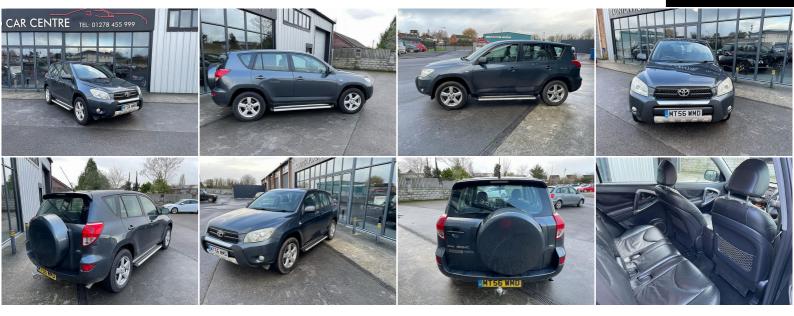

## Toyota RAV4

2.2 D-4D XT4 SUV 5dr Diesel Manual 4WD (177 g/km, 134 bhp)

£1,850