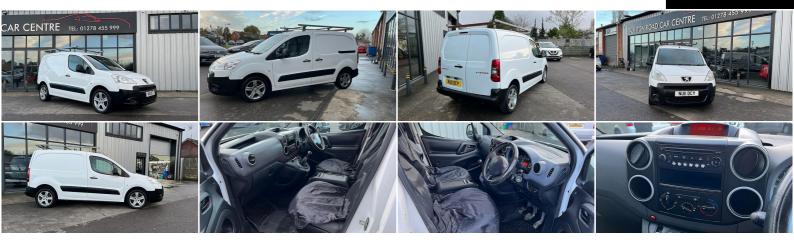

## **Peugeot Partner**

1.6 HDi FAP S L1 850 4dr Diesel Manual (153 g/km, 90 bhp)

£3,995

2011

**DIESEL** 

**MANUAL** 

WHITE

96,370 MILES

## **DESCRIPTION**

Vehicles with less than 10 months MOT will have a new MOT prior to sale. All vehicles pass our pre delivery inspection before sale.

Finance quotes available

Taunton Road Car Centre is a family run business, based in Bridgwater Somerset. We have been supplying quality used cars for over 20 years. We also purchase quality cars for stock.