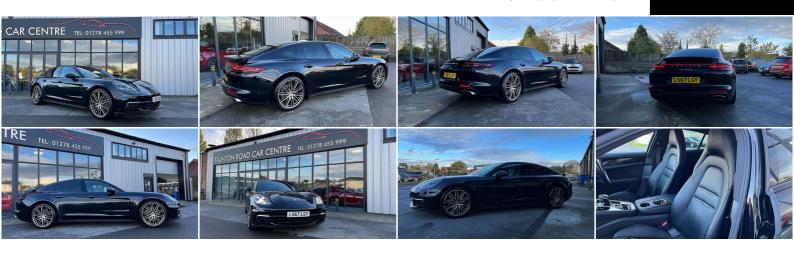

## **Porsche Panamera**

3.0 V6 4 Hatchback 5dr Petrol PDK 4WD Euro 6 (s/s) (330 ps)

# £47,995

**AUTOMATIC** 

ΫĴ

64,405 MILES

2017

**BLACK** 

2.995CC