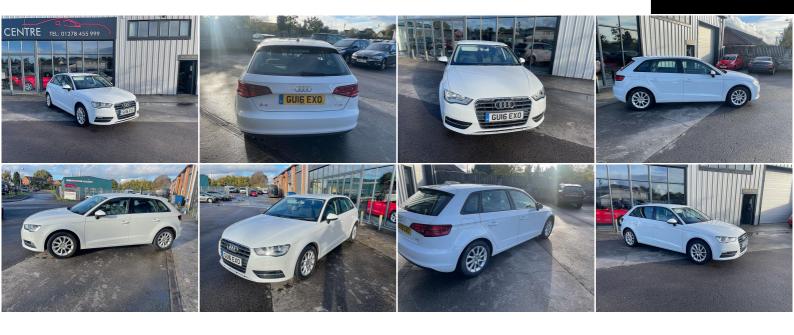

## Audi A3

1.4 TFSI SE Sportback 5dr Petrol S Tronic Euro 6 (s/s) (125 ps)

£11,495

2016

**PETROL** 

**AUTOMATIC** 

WHITE

65,710 MILES