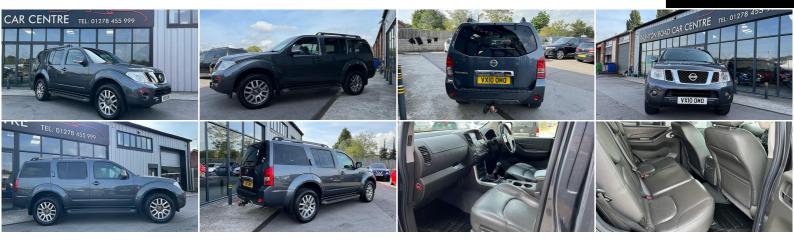

## Nissan Pathfinder

2.5 dCi Tekna SUV 5dr Diesel Manual 4WD Euro 4 (190 ps)

£7,995

2010

**MANUAL** 

**GREY** 

96,647 MILES

2.488CC