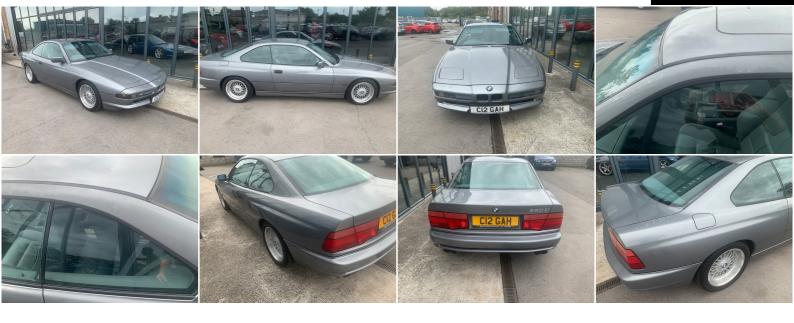

## BMW 8 Series

5.0 850i Coupe 2dr Petrol Automatic (300 bhp) Project car please read !

## DESCRIPTION

A rare and great opportunity to purchase one of these rare classics, with only around 60 left on UK roads and usually for sale at a much higher price if at all. This car has had around £6000 spent in recent years on mechanical maintenance, it drives and performs well and has a MOT until January. The bodywork is the real area that needs some attention as photographed. This car is being offered for sale as a trade sale and a project car that needs work please satisfy yourself of this if looking to purchase, this is not one of our usual retail cars that comes with any kind of warranty. Any potential buyer is welcome to come and spend as long as they like to look at the car at our premises in Bridgwater. Be quick im sure this won't be around long.