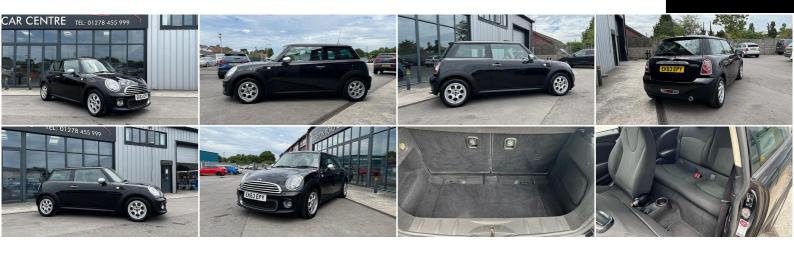

## MINI Hatch

1.6 Cooper D Hatchback 3dr Diesel Manual Euro 5 (s/s) (112 ps)

£5,495

2013

**DIESEL** 

**MANUAL** 

**BLACK** 

75,310 MILES

15in Alloy Wheels - Light 7-Hole, 3rd Brake Light, ASC+T - Automatic Stability Control and Traction, Airbags - Driver, Airbags - Front Passenger, Airbags - Front Passenger with Deactivation Switch, Airbags - Front Side, Airbags - Head, Alarm - Thatcham CAT1, Anti-Lock Braking System - ABS, Aux-In Connection, Brake Force Display, Brake Pad Wear Indicator, CBC - Cornering Brake Control, Car Jack, Central Locking - Activated At 10mph, Central Locking - Remote, Child Seat ISOFIX Attachment, Cooled Glovebox, Crash Sensor - Fuel Cut-Off, Crash Sensor - Hazard Warning Flashers and Interior Light, Crash Sensor - Unlocking Doors, Cupholders - Front x2 -Rear x1, DAB Tuner, Decorative Rings Surrounding Dashboard Instruments, Door Handles - Chrome Plated, Door Handles - Interior -Chrome Plated, Door Mirrors - Electrically Adjustable and Heated, Door Sill Finishers - Metal Look and Model Dependent Lettering, Dynamic Stability Control - DSC, EBD - Electronic Brake-Force Distribution, Electric Windows - Front - One Touch Up and Down.