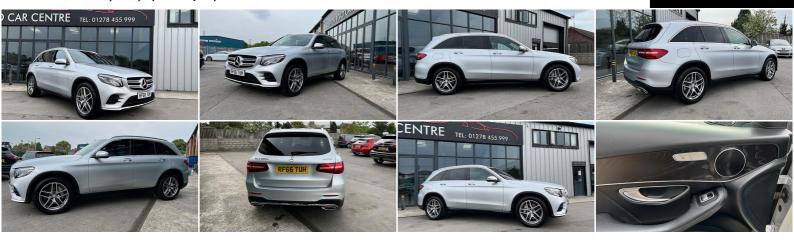

## Mercedes-Benz GLC Class

2.1 GLC220d AMG Line SUV 5dr Diesel G-Tronic 4MATIC Euro 6 (s/s) (170 ps)

£23,495

2016

**DIESEL** 

**AUTOMATIC** 

**SILVER** 

46,005 MILES