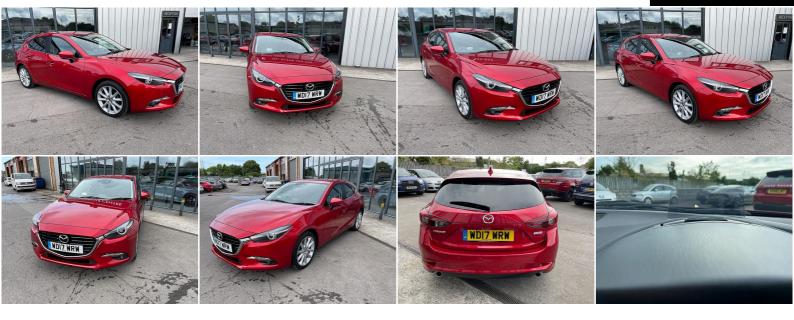

## Mazda Mazda3

2.0 SKYACTIV-G Sport Nav Hatchback 5dr Petrol Euro 6 (s/s) (121 ps)

£13,495

**MANUAL** 

**RED** 

31,846 MILES

1,998CC