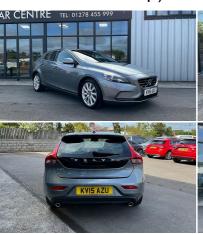

## Volvo V40

2.0 D4 SE Lux Nav Hatchback 5dr Diesel Manual (s/s) (99 g/km, 190 bhp)

£9,495

2015

DIESEL

**MANUAL** 

**GREY** 

87,050 MILES