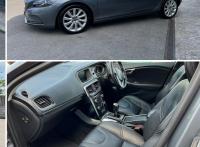

## Volvo V40

2.0 D4 SE Lux Nav Hatchback 5dr Diesel Manual (s/s) (99 g/km, 190 bhp)

£9,495

2015

DIESEL

**MANUAL** 

**GREY** 

87,050 MILES

## This vehicle comes with:

1 x USB Input, 12V Socket (Front and Rear Tunnel Console), 3-Spoke Leather Steering Wheel with Chrome Trim, 4 x 45W Amplifier, 8 Speakers, ABS (Anti-Lock Brake System) and EBA (Emergency Brake Assist), Active Bending Xenon Headlights and LED Day Running Lights, Alloy Wheels - 17in Mannan, Anti-Theft Alarm, Volume Sensor and Level Sensor, Autofolding, Power Adjustable and Heated Door Mirrors with Ground Lights, Bluetooth Handsfree System, Centre Rear Seat Belt, City Safety and Pedestrian Airbag Technology, Comfort Pack, Cruise Control, Cupholders, DAB (Digital Audio Broadcasting) Radio, DSTC (Dynamic Stability) Including Advanced Stability Control and Torque Vectoring, DSTC (Traction Control), Deadlocking System, Dual Stage Driver Airbag, Dual Stage Passenger Airbag with Cut-Off Switch, Dynamic Chassis, ECC (Electronic Climate Control) with Pollen Filter, Floor Mats, Front and Rear Head Restraints, Front and Rear Power Windows, Headlight Cleaning System, Height Adjustable Driver Seat, Height and Reach Adjustable Steering Column, High Level LED Brake Light, High Performance Sound - Radio/CD, Hill Start Assist, IDIS (Intelligent Driver Information System), ISOFIX Attachment (Rear Seats), Immobiliser, Key Integrated Remote Control Central Locking Including Fuel Flap,