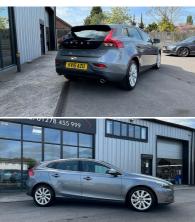

## Volvo V40

2.0 D4 SE Lux Nav Hatchback 5dr Diesel Manual (s/s) (99 g/km, 190 bhp)

£9,495

2015

DIESEL

**MANUAL** 

**GREY** 

87,050 MILES