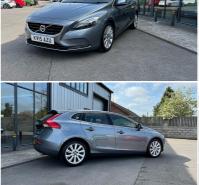

## Volvo V40

2.0 D4 SE Lux Nav Hatchback 5dr Diesel Manual (s/s) (99 g/km, 190 bhp)

£9,495

2015

DIESEL

**MANUAL** 

**GREY** 

87,050 MILES