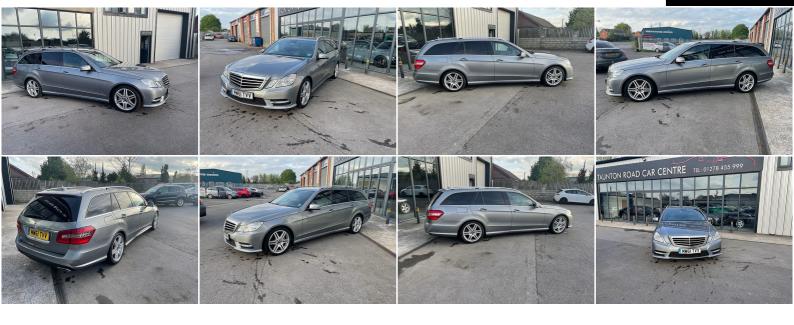

## Mercedes-Benz E Class

3.0 E350 CDI V6 BlueEfficiency Sport Estate 5dr Diesel G-Tronic+ (171 g/km, 264 bhp)

£8,995