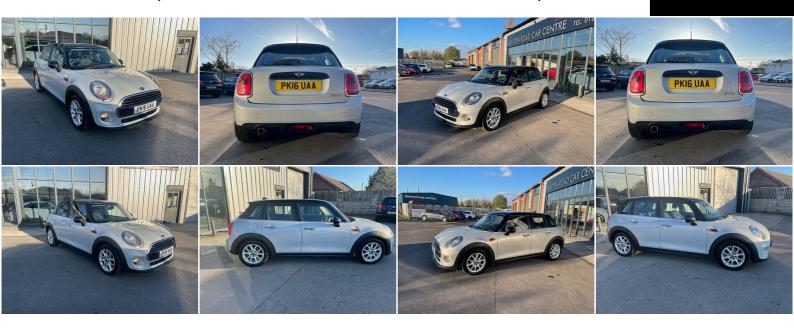

## **MINI Hatch**

1.5 Cooper Hatchback 5dr Petrol Manual Euro 6 136ps

£10,495

**MANUAL** 

**SILVER** 

51,213 MILES

1,499CC