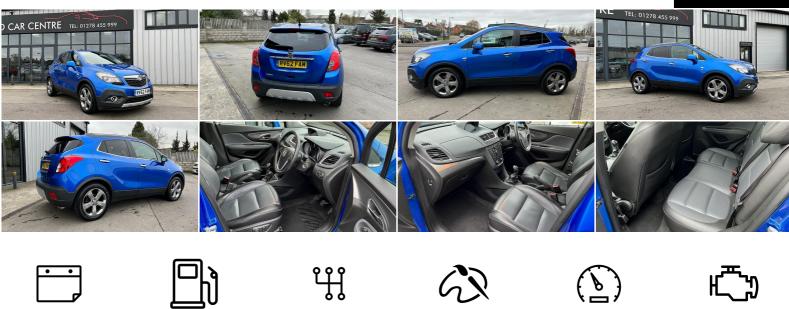

## Vauxhall Mokka

**PETROL** 

1.6 SE SUV 5dr Petrol Manual 2WD

SOLD

1.598CC

## DESCRIPTION

2012

Vehicles with less than 10 months MOT will have a new MOT prior to sale. All vehicles pass our pre delivery inspection before sale. 3 months warranty is provided.

**BLUE** 

68,948 MILES

**MANUAL** 

Finance quotes available

Taunton Road Car Centre is a family run business, based in Bridgwater Somerset. We have been supplying quality used cars for over 20 years. We also purchase quality cars for stock .

This vehicle comes with:

12-Volt Auxiliary Power Socket within Centre Console and 230-Volt Rear Power Outlet Behind Front Seats, 18in Midnight Silver-Effect Alloy Wheels (215/55 R18 Tyres) with Locking Wheel Nuts, 6 Speakers, 60/40 Split-Folding Rear Seat Back, Adaptive Forward Lighting, Anti-lock Braking System (ABS) with Emergency Brake Assist (EBA), Automatic Lighting Control (ALC), Bluetooth Functionality, CD 450 - CD/MP3 CD Player/Stereo Radio with Aux-In Socket, Remote Display and USB Connection with iPod Control, Centre Rear Seat Belt, Cruise Control, DMB Digital Radio, Daytime Running Lights, Deadlock, Digital Clock with Automatic RDS Time Adjustment, Drinks Holders in Front and rear Centre Console, Drivers Airbag, Drivers and Front Passengers Lap Belt Pretensioner System with Front Seatbelt Force Limiters, Front Body-Lock Diagonal Seatbelt Pretensioner System and Five Lap and Diagonal Inertia-Reel Seatbelts, Drivers and Front Passengers Seat with Electric Tilt and Lumbar Adjustment, Drivers and Front Passengers Seats with Reach, Rake and Height Adjustment, Dual-Zone Electronic Climate Control (ECC) Incorporating Air Conditioning, Electrically Adjustable/Heated and Electrically Foldable Door Mirrors with Automatic Timed Cut-Off, Electrically Operated Front and Rear Windows with Safety Autoreverse and One-Touch Facility, Electro-Chromatic Anti-Dazzle Rear-View Mirror, Electronic Brakeforce Distribution (EBD) with Cornering Brake Control (CBC), Electronic Engine Deadlock Immobiliser, Emergency Tyre Inflation Kit, Ergonomic Sports Front Seats, Front Centre