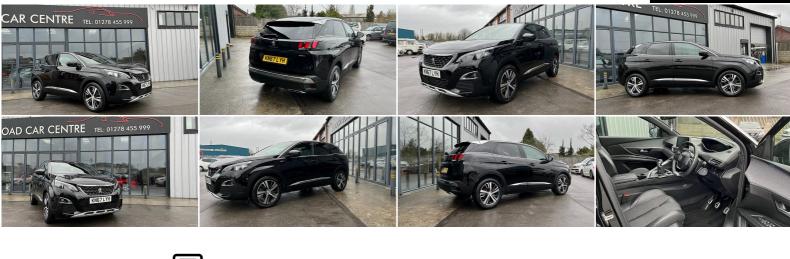

## Peugeot 3008

TAUNTON ROAD

**CAR CENTRE** 

2.0 BlueHDi GT Line SUV 5dr Diesel (150 ps) Rare 2.0 150 bhp Model