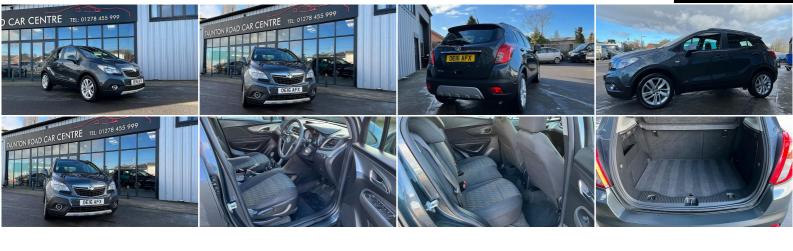

## Vauxhall Mokka

1.6i Exclusive SUV 5dr Petrol Manual 2WD

12-Volt Auxiliary Power Socket within Centre Console and 230-Volt Rear Power Outlet Behind Front Seats, 18in Sterling Silver-Effect Alloy Wheels (215/55 R18 Tyres) with Locking Wheel Nuts, 6 Speakers, 60/40 Split Flip and Fold Rear Seat, Anti-lock Braking System (ABS) with Emergency Brake Assist (EBA), Automatic Lighting Control (ALC), Bluetooth Functionality, CD 450 - CD/MP3 CD Player/Stereo Radio with Aux-In Socket, Remote Display and USB Connection with iPod Control, Centre Rear Seat Belt, Cruise Control, DMB Digital Radio, Daytime Running Lights with High Beam Assist, Deadlock, Digital Clock with Automatic RDS Time Adjustment, Drinks Holders in Front Centre Console, Driver Information Centre, Drivers Airbag, Drivers Seat with Reach, Rake and Height Adjustment, Drivers and Front Passengers Lap Belt Pretensioner System with Front Seatbelt Force Limiters, Front Body-Lock Diagonal Seatbelt Pretensioner System and Five Lap and Diagonal Inertia-Reel Seatbelts, Dual-Zone Electronic Climate Control (ECC) Incorporating Air Conditioning, Electrically Adjustable/Heated and Electrically Foldable Door Mirrors with Automatic Timed Cut-Off, Electrically Operated Front and Rear Windows with Safety Autoreverse and One-Touch Facility, Electro-Chromatic Anti-Dazzle Rear-View Mirror, Electronic Brakeforce Distribution (EBD) with Cornering Brake Control (CBC), Electronic Engine Deadlock Immobiliser, Emergency Tyre Inflation Kit, Front Centre Armrest, Front Fog Lights, Front Passengers Airbag with Deactivation Switch, Front