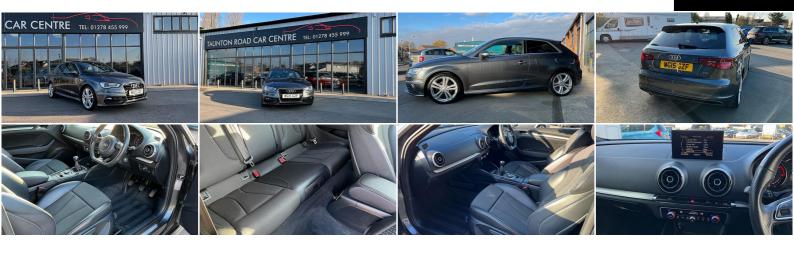

## Audi A3

1.6 TDI S line Hatchback 3dr Diesel Manual

SOLD

2015

**DIESEL** 

**MANUAL** 

**GREY** 

28,435 MILES

12V Socket in the Centre Console and 12V Socket in the Rear Centre Console, 18in x 7.5J 5 - Parallel-Spoke Design Partly Polished Alloy Wheels with 225/40 R18 Tyres and Anti-Theft Wheel Bolts, 5.8in QVGA Colour Display Screen, 8 Passive Speakers, Aluminium Interior Elements, Aluminium Window Trims, Anti - Slip Regulation (ASR), Anti-Lock Brake System (ABS), Audi Drive Select, Bluetooth Interface, Body Coloured Bumpers, Centre Console, Centre Rear Seat Belt, Cloth Headlining Black, Colour Drivers Information System (DIS), Colour Drivers Information System (DIS), Cup Holders, DAB Digital Radio Reception, Door Mirrors - Electrically Adjustable and Heated, Drivers Airbag, Dual-Zone Electronic Climate Control, Electric Front Windows, Electromechanical Parking Brake, Electromechanical Power Steering, Electronic Brake - Force Distribution (EBD), Electronic Differential Lock (EDL), Electronic Stabilisation Control (ESC), Flat-Bottomed S Line 3-Spoke Leather Steering Wheel, Front Adjustable and Rear Head Restraints, Front Centre Armrest, Front Fog Lights, Front Passengers Airbag with Deactivation Switch, Front Side Airbag, Front Sports Seats, Front and Rear Floor Mats, Head-Level Airbag System for Front and Rear, Headlight Washers, Heated Rear Window, Heated Windscreen Washer Jets, High-Mounted Third Brake Light, ISOFIX Child Seat Mounting - for Front Passenger and Outer Rear Seats with Top Tethering, Knee Airbag for the Driver, MMI Radio - Single CD Player, FM and AM (MW) Reception, Two SDXC Memory Card Readers, MMI Control