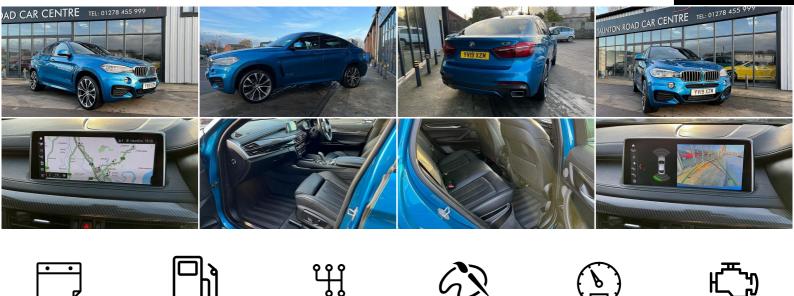

## BMW X6

3.0 40d M Sport Edition SUV 5dr Diesel Auto xDrive (s/s) (313 ps) **Great Specification** 

SOLD

2,993CC

**DESCRIPTION** 

2019

We are delighted to offer for sale this beautiful BMW X6 40d M sport , presented in the rare Long Beach Blue metallic with Black Dakota leather interior. Great features such as High beam assist , Surround view camera , Adaptive LED headlights , Cold weather package . Finance available and part exchange welcome.

**BLUE** 

**AUTOMATIC** 

This vehicle comes with:

**Taunton Road Car Centre**,

DIESEL

Stockmoor Park, Taunton Road, Bridgwater, Somerset, TA6 6LD

Tel: 01278 455999

Mob: 07725 647413