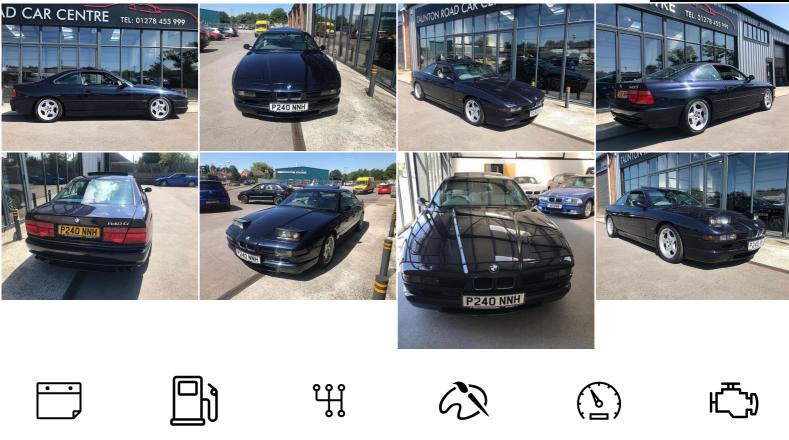

CI

enquiries@tauntonroadcarcentre.co.uk 01278 455999 https://tauntonroadcarcentre.co.uk 07725 647413

**BMW 840** 

Appreciating classic !

1997

PETROL

**AUTOMATIC** 

BLUE

## DESCRIPTION

Beautiful example of this rapidly appreciating classic. Engine and gearbox perform perfectly and the car is a pleasure to drive. With only 1 previous owner and a very comprehensive history from the same BMW dealer this car is a great opportunity to enjoy while appreciating in value.