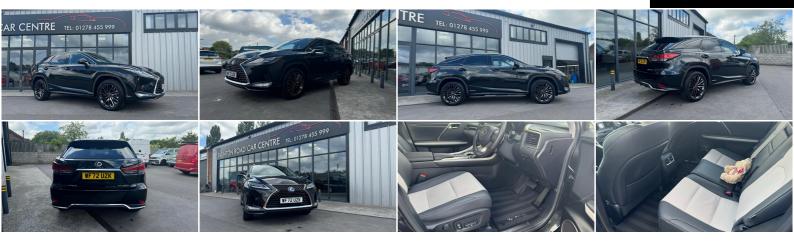

## Lexus RX

3.5 450h V6 SUV 5dr Petrol Hybrid E-CVT 4WD Euro 6 (s/s) (313 ps)

Beautiful vehicle

£36,995

**AUTOMATIC** 

**BLACK** 

9,901 MILES

3,456CC

## **DESCRIPTION**

Luxury and Efficiency: Used Lexus RX 3.5 450h V6 SUV

**HYBRID** 

Indulge in the perfect blend of luxury, performance, and eco-friendly driving with this stunning used Lexus RX 3.5 450h V6 SUV. Combining advanced hybrid technology with premium features, this SUV is designed for those who seek elegance and efficiency on every journey.