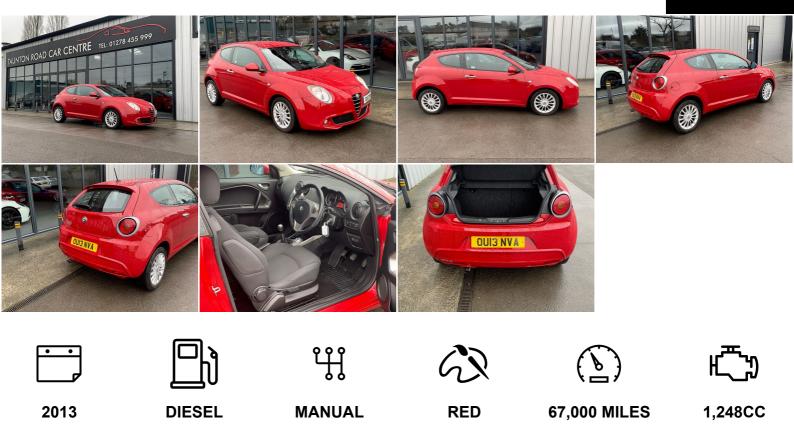

## ALFA ROMEO MITO 1.3 JTDM-2 85 bhp Sprint

£3,995

## DESCRIPTION

This vehicle comes with:

Six speakers, Blaupunkt audio system with CD player that reads MP3 CDs; radio receives AM/FM and RDS, Remote controlled remote boot/hatch/rear door release, Service interval indicator, External temperature, Computer includes average speed, average fuel consumption, instantaneous fuel consumption and range for remaining fuel, Carbon fibre look trim on dashboard, carbon fibre look trim on doors, leather trim on centre console and alloy & leather gearknob, Central door locking: Operated by remote Includes windows, Cloth and cloth seat upholstery, Alloy & leather multi-function steering wheel with tilt adjustment and telescopic adjustment, Ventilation system with air filter, Air conditioning, Front electric windows with one-touch on two windows, Floor console, Easy entry, Voice activating system includes audio player and includes phone, Bluetooth includes phone connection, Lifting gate rear door, Engine start/stop, Connections for iPod, USB and auxiliary audio devices, Driver modes includes engine mapping, includes steering, includes stability control and includes traction control, Chrome/bright trim around side windows, Body colour power door mirrors; heated, Space saver steel spare wheel, Halogen headlights, Front and rear side curtain airbags, Intelligent drivers airbag, intelligent passengers airbag with de-activation switch, Knee airbags on driver side and passenger side, Automatic hazard lights, Anti-theft protection with interior monitoring, Front-wheel drive, Turbo-charger, Fuel system: common rail diesel, Type speed proportional power steering, Particle filter system, Insurance: 11, Rigid cargo area cover/rear parcel shelf