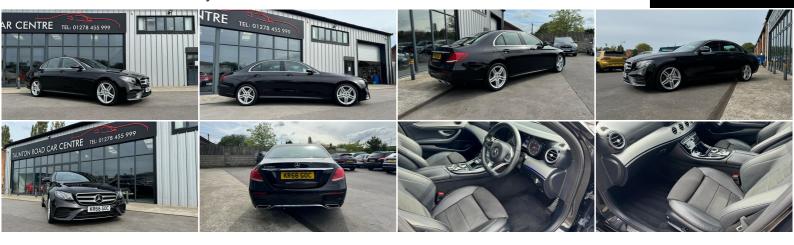

## Mercedes-Benz E Class

2.0 E220d AMG Line Saloon 4dr Diesel G-Tronic+ Euro 6 (s/s) (194 ps)

**Drives Beautifully** 

£15,495

2016

DIESEL

**AUTOMATIC** 

60,289 MILES

## **DESCRIPTION**

Luxury Redefined: Mercedes-Benz E220d AMG Line Saloon

Indulge in the epitome of luxury and performance with this exquisite Mercedes-Benz E220d AMG Line Saloon. Crafted to perfection with unparalleled elegance, advanced technology, and dynamic power, this sedan sets the standard for sophistication on the road.

AMG Line Styling: With its AMG Line exterior enhancements, including sporty body styling, distinctive alloy wheels, and sleek accents, this E220d exudes athleticism and sophistication, making a bold statement on the road.