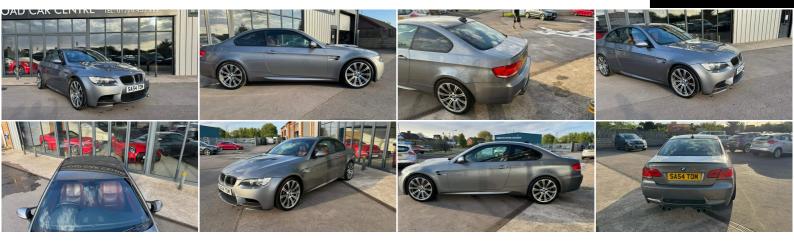

## BMW M3

4.0 iV8 Coupe 2dr Petrol Manual Euro 4 (420 ps)

£15,995

2007

**PETROL** 

**MANUAL** 

**GREY** 

89,900 MILES

## **DESCRIPTION**

Rare Opportunity: Future Classic BMW E92 M3

Seize the chance to own a piece of automotive history with this iconic BMW E92 M3. Crafted with precision engineering and legendary performance, the E92 M3 is destined to become a future classic, cherished by enthusiasts and collectors alike.