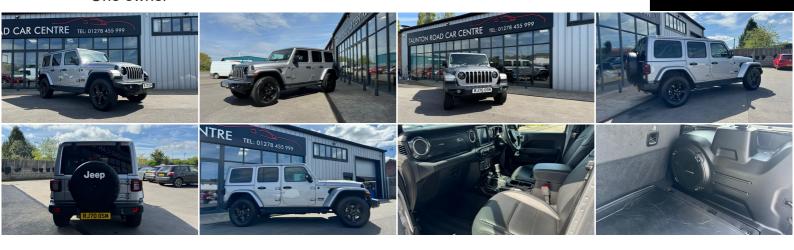

## Jeep Wrangler

**Jeep** 

2.0 GME Night Eagle SUV 4dr Petrol Auto 4WD Euro 6 (s/s) (272 ps)

One owner

£36,995

2021

**PETROL** 

**AUTOMATIC** 

**SILVER** 

23,390 MILES

1,995CC

## **DESCRIPTION**

Explore the Outdoors: Jeep Wrangler 2.0 GME Night Eagle SUV

Unleash your sense of adventure with the iconic Jeep Wrangler 2.0 GME Night Eagle. Designed to conquer any terrain with style and confidence, this rugged SUV is ready to take you on unforgettable journeys both on and off the beaten path.