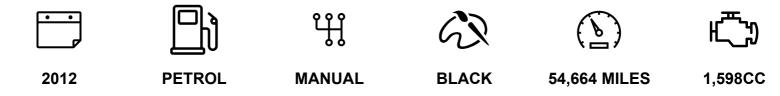

## Peugeot RCZ

1.6 THP Sport Coupe 2dr Petrol Manual Euro 5 (156 ps) Lovely looking car