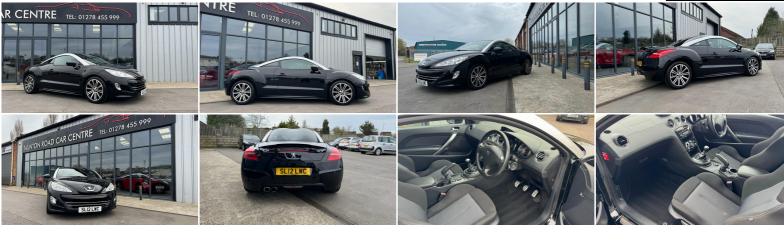

## Peugeot RCZ

1.6 THP Sport Coupe 2dr Petrol Manual Euro 5 (156 ps) Lovely looking car

## SOME FEATURES

| 🗸 18in Alloy Wheels - Original 🗸 ABS - Anti Lock Braking System 🗸 Air Conditioning - Automatic Dual Zone                                                                                                                                                                                                                                                                                                                                                                                                                                                                                                                                                                                                                                                                                                                                                                                                                                                                                                                                                                                                                                                                                                                                                                                                                                                                                                                                                                                                                                                                                                                                                                                                                                                                                                                                                                                                                                                                                                                                                                                                                    |
|-----------------------------------------------------------------------------------------------------------------------------------------------------------------------------------------------------------------------------------------------------------------------------------------------------------------------------------------------------------------------------------------------------------------------------------------------------------------------------------------------------------------------------------------------------------------------------------------------------------------------------------------------------------------------------------------------------------------------------------------------------------------------------------------------------------------------------------------------------------------------------------------------------------------------------------------------------------------------------------------------------------------------------------------------------------------------------------------------------------------------------------------------------------------------------------------------------------------------------------------------------------------------------------------------------------------------------------------------------------------------------------------------------------------------------------------------------------------------------------------------------------------------------------------------------------------------------------------------------------------------------------------------------------------------------------------------------------------------------------------------------------------------------------------------------------------------------------------------------------------------------------------------------------------------------------------------------------------------------------------------------------------------------------------------------------------------------------------------------------------------------|
| ✓ Airbags - Front Passenger with Deactivation Switch ✓ Airbags - Front Side ✓ Alarm - Ultrasonic ✓ ASR - Anti Slip Regulation                                                                                                                                                                                                                                                                                                                                                                                                                                                                                                                                                                                                                                                                                                                                                                                                                                                                                                                                                                                                                                                                                                                                                                                                                                                                                                                                                                                                                                                                                                                                                                                                                                                                                                                                                                                                                                                                                                                                                                                               |
| ✓ Automatic Door Locking When Moving Off ✓ Auxiliary Port ✓ Bluetooth Handsfree Kit ✓ Cruise Control ✓ Deadlocks                                                                                                                                                                                                                                                                                                                                                                                                                                                                                                                                                                                                                                                                                                                                                                                                                                                                                                                                                                                                                                                                                                                                                                                                                                                                                                                                                                                                                                                                                                                                                                                                                                                                                                                                                                                                                                                                                                                                                                                                            |
| ✓ Door Mirrors - Electrically Adjustable-Heated and Folding ✓ Drivers Airbag ✓ EBA - Emergency Brake Assist                                                                                                                                                                                                                                                                                                                                                                                                                                                                                                                                                                                                                                                                                                                                                                                                                                                                                                                                                                                                                                                                                                                                                                                                                                                                                                                                                                                                                                                                                                                                                                                                                                                                                                                                                                                                                                                                                                                                                                                                                 |
| ✓ EBFD - Electronic Brake Force Distribution ✓ Electric Front Windows ✓ ESP - Electronic Stability Programme                                                                                                                                                                                                                                                                                                                                                                                                                                                                                                                                                                                                                                                                                                                                                                                                                                                                                                                                                                                                                                                                                                                                                                                                                                                                                                                                                                                                                                                                                                                                                                                                                                                                                                                                                                                                                                                                                                                                                                                                                |
| Stransformer St |
| ✓ Peugeot Connect RD45 Radio-CD and MP3 ✓ Peugeot Connect USB ✓ Power Assisted Steering - Variable                                                                                                                                                                                                                                                                                                                                                                                                                                                                                                                                                                                                                                                                                                                                                                                                                                                                                                                                                                                                                                                                                                                                                                                                                                                                                                                                                                                                                                                                                                                                                                                                                                                                                                                                                                                                                                                                                                                                                                                                                          |
| / Paka and Paach Adjustable Steering Wheel / Paar Darking Aid / Pamata Control Control Lacking                                                                                                                                                                                                                                                                                                                                                                                                                                                                                                                                                                                                                                                                                                                                                                                                                                                                                                                                                                                                                                                                                                                                                                                                                                                                                                                                                                                                                                                                                                                                                                                                                                                                                                                                                                                                                                                                                                                                                                                                                              |
| Taunton Road Car Centre,Tel: 01278 455999 <a href="https://tauntonroadcarcentre.co.uk">https://tauntonroadcarcentre.co.uk</a> Stockmoor Park, Taunton Road, Bridgwater, Somerset, TA6 6LDMob: 07725 647413 <a href="https://tauntonroadcarcentre.co.uk">https://tauntonroadcarcentre.co.uk</a>                                                                                                                                                                                                                                                                                                                                                                                                                                                                                                                                                                                                                                                                                                                                                                                                                                                                                                                                                                                                                                                                                                                                                                                                                                                                                                                                                                                                                                                                                                                                                                                                                                                                                                                                                                                                                              |